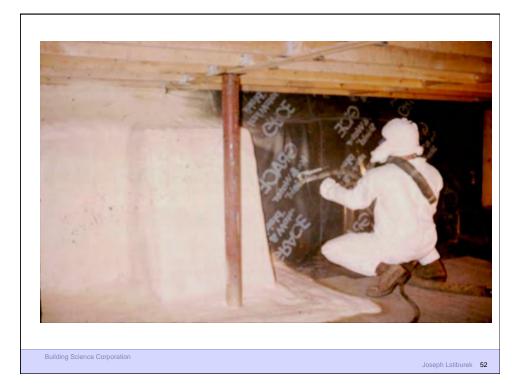

|                                                                                               |
|                                                    |                                                                                               |
|                                                    |                                                                                               |
| Building Science Corporation                       | Joseph Lstiburek 12                                                                           |
|                                                    | JOSEPH ESIDUREK 12                                                                            |