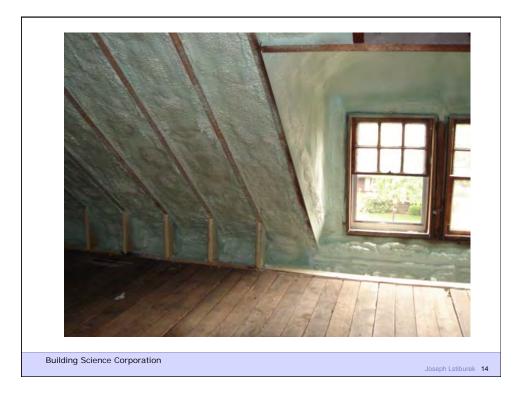

| Asphalt shingles                                   |                                                                                               |
|----------------------------------------------------|-----------------------------------------------------------------------------------------------|
| Roof underlayment                                  |                                                                                               |
| 1/2" plywood roof sheathing                        | M/ 1                                                                                          |
| Two layers of 2" polyisocyanurate rigid insulation |                                                                                               |
| Existing board roof sheathing                      |                                                                                               |
| 6" high-density (2.0 pcf) sprayed polyurethane     |                                                                                               |
| Self-adhering ice/water membrane                   |                                                                                               |
| Existing attic joists extended, widening           | Existing 2 X 6 wood rafter                                                                    |
|                                                    | 1/2" gypsum board interior<br>sheathing                                                       |
| Metal starter strip with drip edge                 | siteating                                                                                     |
| 2 X 12 facia board                                 |                                                                                               |
|                                                    | Existing attic flooring                                                                       |
| Continuous beadboard soffit                        | Existing attic flooring<br>removed at perimeter to allow<br>for installation of sprayed poly- |
| 5/4" X 8" frieze board                             | urethane foam insulation seal<br>to top plate                                                 |
| Siding over 3/4" pressure treated wood strapping   | Existing interior plaster                                                                     |
|                                                    |                                                                                               |
|                                                    |                                                                                               |
|                                                    |                                                                                               |
|                                                    |                                                                                               |
| Building Science Corporation                       | Joseph Lstiburek 12                                                                           |
|                                                    | JOSEPH ESIDUREK 12                                                                            |