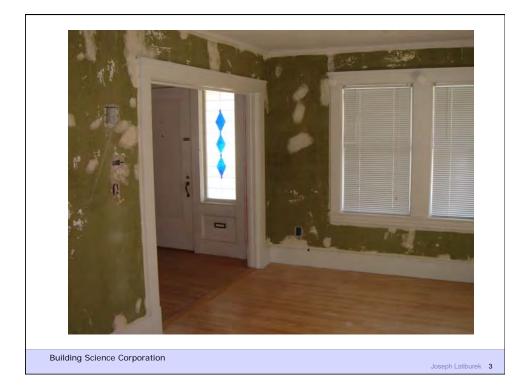

| Asphalt shingles                                   |                                                                                               |
|----------------------------------------------------|-----------------------------------------------------------------------------------------------|
| Roof underlayment                                  |                                                                                               |
| 1/2" plywood roof sheathing                        | M/ 1                                                                                          |
| Two layers of 2" polyisocyanurate rigid insulation |                                                                                               |
| Existing board roof sheat