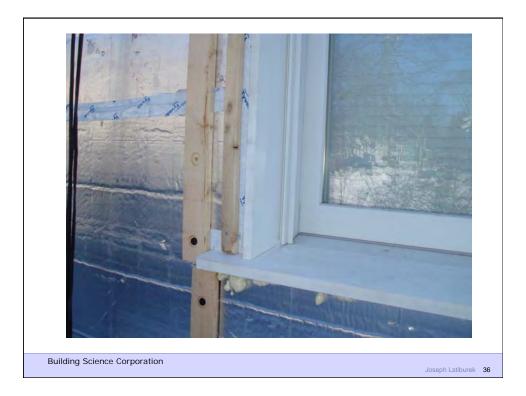

| Asphalt shingles                                   |                                                                                               |
|----------------------------------------------------|-----------------------------------------------------------------------------------------------|
| Roof underlayment                                  |                                                                                               |
| 1/2" plywood roof sheathing                        | M/ 1                                                                                          |
| Two layers of 2" polyisocyanurate rigid insulation |                                                                                               |
| Existing board roof sheathing                      |                                                                                               |
| 6" high-density (2.0 pcf) sprayed polyurethane     |                                                                                               |
| Self-adhering ice/water membrane                   |                                                                                               |
| Existing attic joists extended, widening           | Existing 2 X 6 wood rafter                                                                    |
|                                                    | 1/2" gypsum board interior<br>sheathing                                                       |
| Metal starter strip with drip edge                 | siteating                                                                                     |
| 2 X 12 facia board                                 |                                                                                               |
|                                                    | Existing attic flooring                                                                       |
| Continuous beadboard soffit                        | Existing attic flooring<br>removed at perimeter to allow<br>for installation of sprayed poly- |
| 5/4" X 8" frieze board                             | urethane foam insulation seal<br>to top plate                                                 |
| Siding over 3/4" pressure treated wood strapping   | Existing interior plaster                                                                     |
|                                                    |                                                                                               |
|                                                    |                                                                                               |
|                                                    |                                                                                               |
|                                                    |                                                                                               |
| Building Science Corporation                       | Joseph Lstiburek 12                                                                           |
|                                                    | JOSEPH ESIDUREK 12                                                                            |