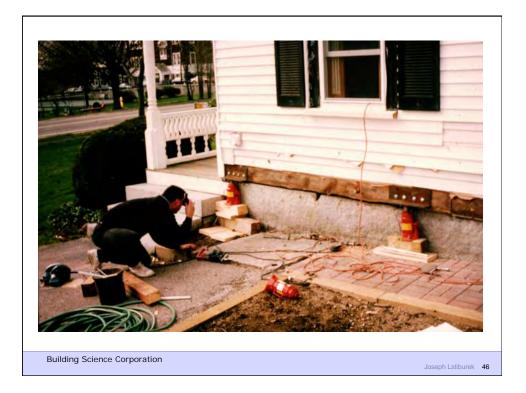

|                                                                                               |
|                                                    |                                                                                               |
|                                                    |                                                                                               |
| Building Science Corporation                       | Joseph Lstiburek 12                                                                           |
|                                                    | JOSEPH ESIDUREK 12                                                                            |