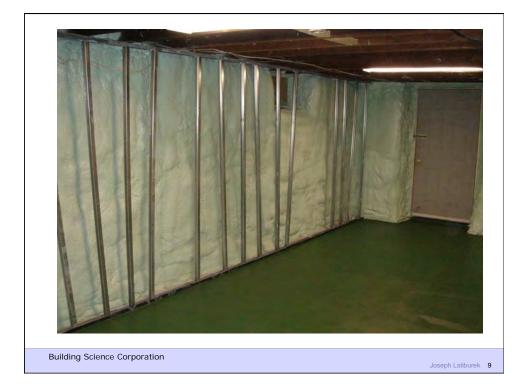

| Asphalt shingles                                   |                                                                                               |
|----------------------------------------------------|-----------------------------------------------------------------------------------------------|
| Roof underlayment                                  |                                                                                               |
| 1/2" plywood roof sheathing                        | M/ 1                                                                                          |
| Two layers of 2" polyisocyanurate rigid insulation |                                                                                               |
| Existing board roof sheathing                      |                                                                                               |
| 6" high-density (2.0 pcf) sprayed polyurethane     |                                                                                               |
| Self-adhering ice/water membrane                   |                                                                                               |
| Existing attic joists extended, widening           | Existing 2 X 6 wood rafter                                                                    |
|                                                    | 1/2" gypsum board interior<br>sheathing                                                       |
| Metal starter strip with drip edge                 | siteating                                                                                     |
| 2 X 12 facia board                                 |                                                                                               |
|                                                    | Existing attic flooring                                                                       |
| Continuous beadboard soffit                        | Existing attic flooring<br>removed at perimeter to allow<br>for installation of sprayed poly- |
| 5/4" X 8" frieze board                             | urethane foam insulation seal<br>to top plate                                                 |
| Siding over 3/4" pressure treated wood strapping   | Existing interior plaster                                                                     |
|                                                    |                                                                                               |
|                                                    |                                                                                               |
|                                                    |                                                                                               |
|                                                    |                                                                                               |
| Building Science Corporation                       | Joseph Lstiburek 12                                                                           |
|                                                    | JOSEPH ESIDUREK 12                                                                            |