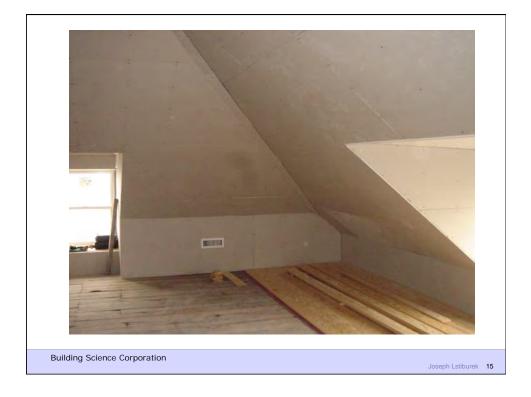

| Asphalt shingles                                   |                                                                                               |
|----------------------------------------------------|-----------------------------------------------------------------------------------------------|
| Roof underlayment                                  |                                                                                               |
| 1/2" plywood roof sheathing                        | M/ 1                                                                                          |
| Two layers of 2" polyisocyanurate rigid insulation |                                                                                               |
| Existing board roof sheathing                      |                                                                                               |
| 6" high-density (2.0 pcf) sprayed polyurethane     |                                                                                               |
| Self-adhering ice/water membrane                   |                                                                                               |
| Existing attic joists extended, widening           | Existing 2 X 6 wood rafter                                                                    |
|                                                    | 1/2" gypsum board interior<br>sheathing                                                       |
| Metal starter strip with drip edge                 | siteating                                                                                     |
| 2 X 12 facia board                                 |                                                                                               |
|                                                    | Existing attic flooring                                                                       |
| Continuous beadboard soffit                        | Existing attic flooring<br>removed at perimeter to allow<br>for installation of sprayed poly- |
| 5/4" X 8" frieze board                             | urethane foam insulation seal<br>to top plate                                                 |
| Siding over 3/4" pressure treated wood strapping   | Existing interior plaster                                                                     |
|                                                    |                                                                                               |
|                                                    |                                                                                               |
|                                                    |                                                                                               |
|                                                    |                                                                                               |
| Building Science Corporation                       | Joseph Lstiburek 12                                                                           |
|                                                    | JOSEPH ESIDUREK 12                                                                            |