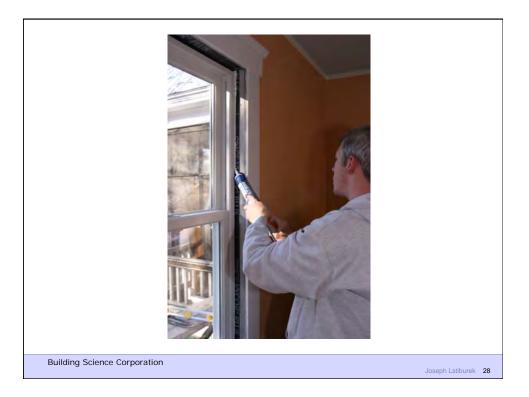

|
|                                                    |                                                                                               |
|                                                    |                                                                                               |
|                                                    |                                                                                               |
| Building Science Corporation                       | Joseph Lstiburek 12                                                                           |
|                                                    | JOSEPH ESIDUREK 12                                                                            |