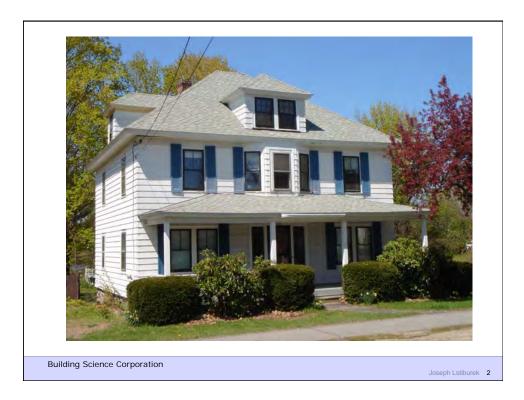

| Asphalt shingles                                   |                                                                                               |
|----------------------------------------------------|-----------------------------------------------------------------------------------------------|
| Roof underlayment                                  |                                                                                               |
| 1/2" plywood roof sheathing                        | M/ 1                                                                                          |
| Two layers of 2" polyisocyanurate rigid insulation |                                                                                               |
| Existing board roof she