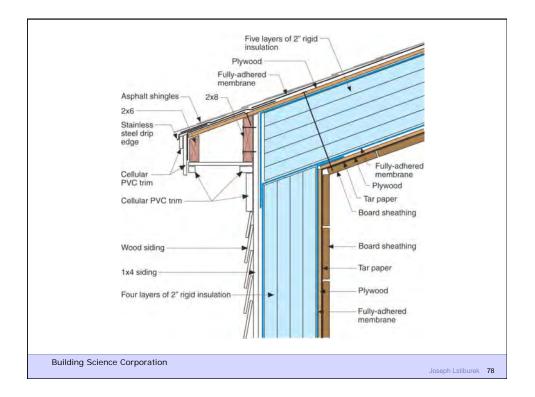

| Asphalt shingles                                   |                                                                                               |
|----------------------------------------------------|-----------------------------------------------------------------------------------------------|
| Roof underlayment                                  |                                                                                               |
| 1/2" plywood roof sheathing                        | M/ 1                                                                                          |
| Two layers of 2" polyisocyanurate rigid insulation |                                                                                               |
| Existing board roof sheathing                      |                                                                                               |
| 6" high-density (2.0 pcf) sprayed polyurethane     |                                                                                               |
| Self-adhering ice/water membrane                   |                                                                                               |
| Existing attic joists extended, widening           | Existing 2 X 6 wood rafter                                                                    |
|                                                    | 1/2" gypsum board interior<br>sheathing                                                       |
| Metal starter strip with drip edge                 | siteating                                                                                     |
| 2 X 12 facia board                                 |                                                                                               |
|                                                    | Existing attic flooring                                                                       |
| Continuous beadboard soffit                        | Existing attic flooring<br>removed at perimeter to allow<br>for installation of sprayed poly- |
| 5/4" X 8" frieze board                             | urethane foam insulation seal<br>to top plate                                                 |
| Siding over 3/4" pressure treated wood strapping   | Existing interior plaster                                                                     |
|                                                    |                                                                                               |
|                                                    |                                                                                               |
|                                                    |                                                                                               |
|                                                    |                                                                                               |
| Building Science Corporation                       | Joseph Lstiburek 12                                                                           |
|                                                    | JOSEPH ESIDUREK 12                                                                            |