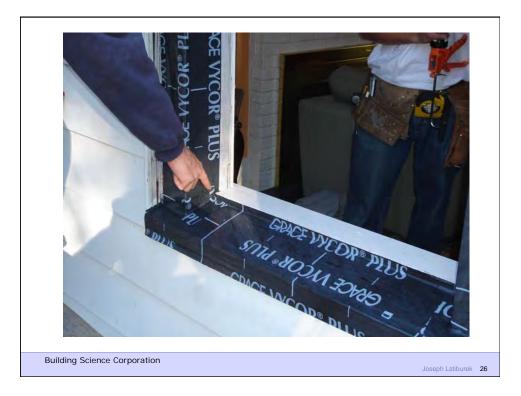

|
|                                                    |                                                                                               |
|                                                    |                                                                                               |
|                                                    |                                                                                               |
| Building Science Corporation                       | Joseph Lstiburek 12                                                                           |
|                                                    | JOSEPH ESIDUREK 12                                                                            |