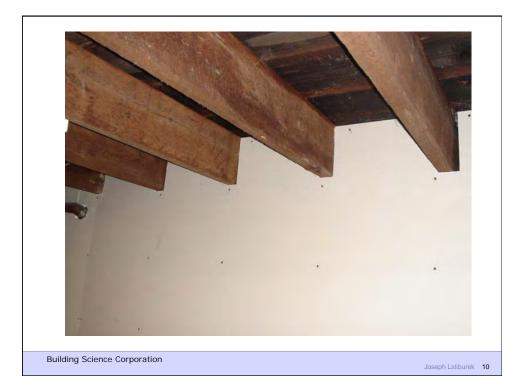

| Asphalt shingles                                   |                                                                                               |
|----------------------------------------------------|-----------------------------------------------------------------------------------------------|
| Roof underlayment                                  |                                                                                               |
| 1/2" plywood roof sheathing                        | M/ 1                                                                                          |
| Two layers of 2" polyisocyanurate rigid insulation |                                                                                               |
| Existing board roof sheathing                      |                                                                                               |
| 6" high-density (2.0 pcf) sprayed polyurethane     |                                                                                               |
| Self-adhering ice/water membrane                   |                                                                                               |
| Existing attic joists extended, widening           | Existing 2 X 6 wood rafter                                                                    |
|                                                    | 1/2" gypsum board interior<br>sheathing                                                       |
| Metal starter strip with drip edge                 | siteating                                                                                     |
| 2 X 12 facia board                                 |                                                                                               |
|                                                    | Existing attic flooring                                                                       |
| Continuous beadboard soffit                        | Existing attic flooring<br>removed at perimeter to allow<br>for installation of sprayed poly- |
| 5/4" X 8" frieze board                             | urethane foam insulation seal<br>to top plate                                                 |
| Siding over 3/4" pressure treated wood strapping   | Existing interior plaster                                                                     |
|                                                    |                                                                                               |
|                                                    |                                                                                               |
|                                                    |                                                                                               |
|                                                    |                                                                                               |
| Building Science Corporation                       | Joseph Lstiburek 12                                                                           |
|                                                    | JOSEPH ESIDUREK 12                                                                            |