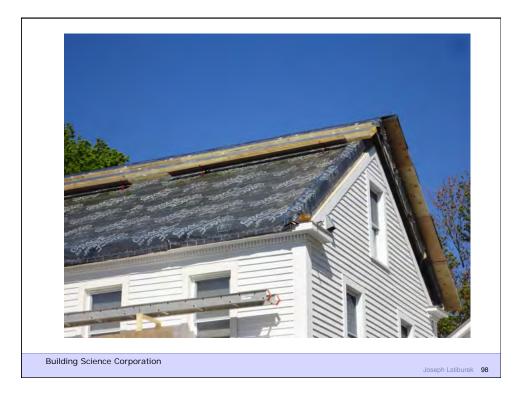

| Asphalt shingles                                   |                                                                                               |
|----------------------------------------------------|-----------------------------------------------------------------------------------------------|
| Roof underlayment                                  |                                                                                               |
| 1/2" plywood roof sheathing                        | M/ 1                                                                                          |
| Two layers of 2" polyisocyanurate rigid insulation |                                                                                               |
| Existing board roof sheathing                      |                                                                                               |
| 6" high-density (2.0 pcf) sprayed polyurethane     |                                                                                               |
| Self-adhering ice/water membrane                   |                                                                                               |
| Existing attic joists extended, widening           | Existing 2 X 6 wood rafter                                                                    |
|                                                    | 1/2" gypsum board interior<br>sheathing                                                       |
| Metal starter strip with drip edge                 | siteating                                                                                     |
| 2 X 12 facia board                                 |                                                                                               |
|                                                    | Existing attic flooring                                                                       |
| Continuous beadboard soffit                        | Existing attic flooring<br>removed at perimeter to allow<br>for installation of sprayed poly- |
| 5/4" X 8" frieze board                             | urethane foam insulation seal<br>to top plate                                                 |
| Siding over 3/4" pressure treated wood strapping   | Existing interior plaster                                                                     |
|                                                    |                                                                                               |
|                                                    |                                                                                               |
|                                                    |                                                                                               |
|                                                    |                                                                                               |
| Building Science Corporation                       | Joseph Lstiburek 12                                                                           |
|                                                    | JOSEPH ESIDUREK 12                                                                            |