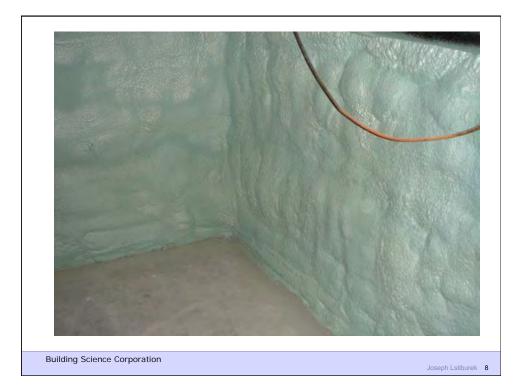

| Asphalt shingles                                   |                                                                                               |
|----------------------------------------------------|-----------------------------------------------------------------------------------------------|
| Roof underlayment                                  |                                                                                               |
| 1/2" plywood roof sheathing                        | M/ 1                                                                                          |
| Two layers of 2" polyisocyanurate rigid insulation |                                                                                               |
| Existing board roof sheathing