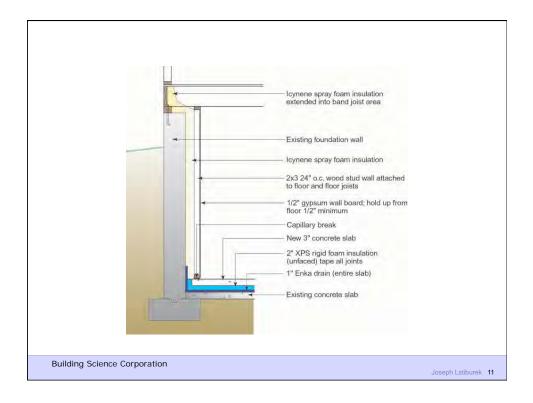

| Asphalt shingles                                   |                                                                                               |
|----------------------------------------------------|-----------------------------------------------------------------------------------------------|
| Roof underlayment                                  |                                                                                               |
| 1/2" plywood roof sheathing                        | M/ 1                                                                                          |
| Two layers of 2" polyisocyanurate rigid insulation |                                                                                               |
| Existing board roof sheathing                      |                                                                                               |
| 6" high-density (2.0 pcf) sprayed polyurethane     |                                                                                               |
| Self-adhering ice/water membrane                   |                                                                                               |
| Existing attic joists extended, widening           | Existing 2 X 6 wood rafter                                                                    |
|                                                    | 1/2" gypsum board interior<br>sheathing                                                       |
| Metal starter strip with drip edge                 | siteating                                                                                     |
| 2 X 12 facia board                                 |                                                                                               |
|                                                    | Existing attic flooring                                                                       |
| Continuous beadboard soffit                        | Existing attic flooring<br>removed at perimeter to allow<br>for installation of sprayed poly- |
| 5/4" X 8" frieze board                             | urethane foam insulation seal<br>to top plate                                                 |
| Siding over 3/4" pressure treated wood strapping   | Existing interior plaster                                                                     |
|                                                    |                                                                                               |
|                                                    |                                                                                               |
|                                                    |                                                                                               |
|                                                    |                                                                                               |
| Building Science Corporation                       | Joseph Lstiburek 12                                                                           |
|                                                    | JOSEPH ESIDUREK 12                                                                            |