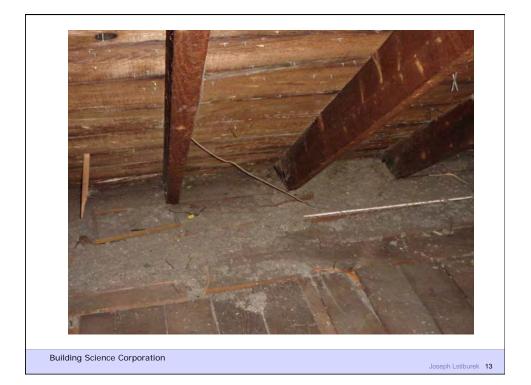

| Asphalt shingles                                   |                                                                                               |
|----------------------------------------------------|-----------------------------------------------------------------------------------------------|
| Roof underlayment                                  |                                                                                               |
| 1/2" plywood roof sheathing                        | M/ 1                                                                                          |
| Two layers of 2" polyisocyanurate rigid insulation |                                                                                               |
| Existing board roof sheathing                      |                                                                                               |
| 6" high-density (2.0 pcf) sprayed polyurethane     |                                                                                               |
| Self-adhering ice/water membrane                   |                                                                                               |
| Existing attic joists extended, widening           | Existing 2 X 6 wood rafter                                                                    |
|                                                    | 1/2" gypsum board interior<br>sheathing                                                       |
| Metal starter strip with drip edge                 | siteating                                                                                     |
| 2 X 12 facia board                                 |                                                                                               |
|                                                    | Existing attic flooring                                                                       |
| Continuous beadboard soffit                        | Existing attic flooring<br>removed at perimeter to allow<br>for installation of sprayed poly- |
| 5/4" X 8" frieze board                             | urethane foam insulation seal<br>to top plate                                                 |
| Siding over 3/4" pressure treated wood strapping   | Existing interior plaster                                                                     |
|                                                    |                                                                                               |
|                                                    |                                                                                               |
|                                                    |                                                                                               |
|                                                    |                                                                                               |
| Building Science Corporation                       | Joseph Lstiburek 12                                                                           |
|                                                    | JOSEPH ESIDUREK 12                                                                            |